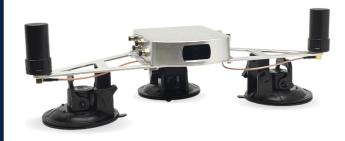

## FIXPOSITION

Real time precise global positioning.

- Off-the-shelf solution, no internal development.
- Lightweight solution for all types of platforms.
- Industry standard connectors.

| ltem                 | Image        | Description                                                                            |
|----------------------|--------------|----------------------------------------------------------------------------------------|
| Vision-RTK 2 Sensor  | 5. 4 C       | 113 x 130 × 30 mm, waterproof housing,<br>420 g, dual RTK receivers.                   |
| Item                 | Image        | Description                                                                            |
| Helix GNSS Antenna   |              | 2 High precision GNSS antennas.                                                        |
| Wi-Fi Antenna        |              | 2.4GHz, 5GHz, Bluetooth, WiFi,<br>WLAN, Zigbee.                                        |
| Test Mounting System |              | 3 Suction cup mounts, 1 aluminium plate, 2<br>GNSS SMA cables, screws, 35cm base line. |
| Ethernet Cable       |              | Female M8 - 8pin to RJ45, 3m.                                                          |
| I/O (Aux) Cable      | $\mathbf{O}$ | Female M8 - 8pin to open end, 3m.                                                      |